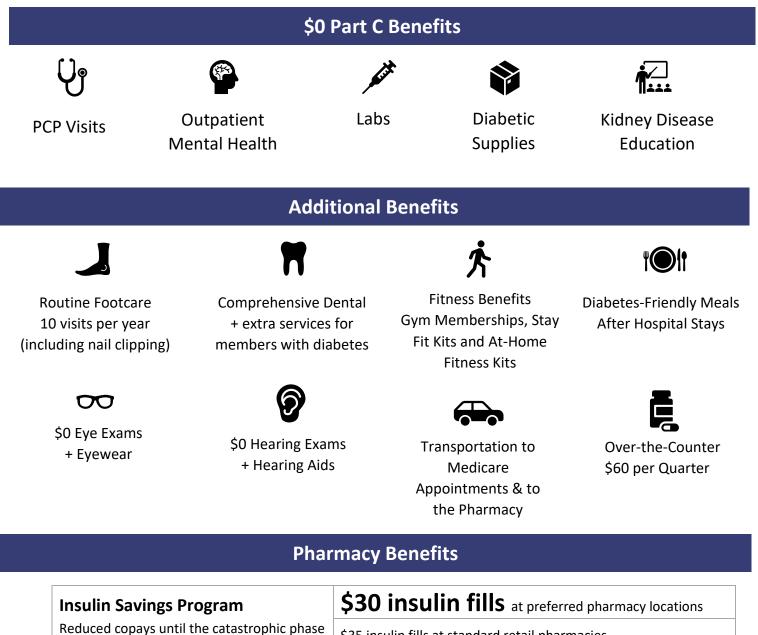

# **Supporting Diabetes Management**

Insulin Savings Program applies to all insulins on the formulary: Pen Injector, Injectable Solution, Injectable Suspension, Cartridge

Humulin R Toujeo Lantus Novolin Novolin R Novolin N

Novolog Novolog Mix Levemir

\$35 insulin fills at standard retail pharmacies

Tresiba Fiasp